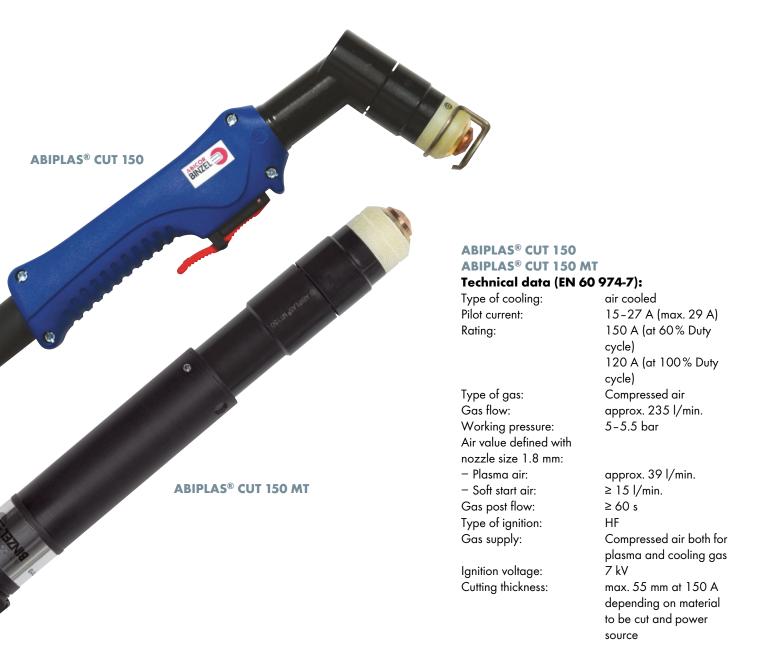

## Plasma cutting torches "ABIPLAS® CUT"

## Air cooled • rating up to 150 A

- Robust design and optimum cooling guarantee long torch and consumable life
- Handle with extended trigger offering increased distance between plasma jet and hand facilitating safer and fatigue free working
- Quickly exchangeable consumables (including insulator) easy handling
- Large range of consumables, equipment and accessories – for all cutting tasks

| Torch complete      |                                | Part-No.         |
|---------------------|--------------------------------|------------------|
| Туре                | Connector                      | 6 m <sup>1</sup> |
| ABIPLAS® CUT 150    | Single connector G1/4"         | 757.D001         |
| ABIPLAS® CUT 150    | Central connector <sup>2</sup> | 757.D023         |
| ABIPLAS® CUT 150 MT | Single connector G1/4"         | 757.D029         |
| ABIPLAS® CUT 150 MT | Central connector <sup>2</sup> | 757.D033         |