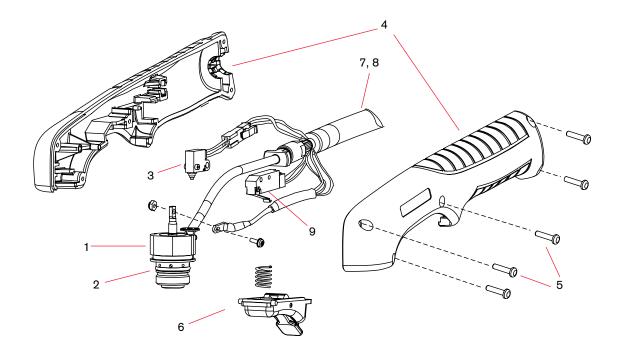

## T45v hand torch parts

| Item | Kit/Part number | Description                                      |
|------|-----------------|--------------------------------------------------|
|      | 0880081         | T45v hand torch assembly with 6.1 m (20') leads  |
|      | 0880091         | T45v hand torch assembly with 15.2 m (50') leads |
| 1    | 228346          | Kit: Torch body replacement                      |
| 2    | 058503          | O-ring: torch body                               |
| 3    | 228109          | Kit: Cap-sensor switch replacement               |
| 4    | 228313          | Kit: handle                                      |
| 5    | 075714          | Handle screws                                    |
| 6    | 002244          | Safety trigger assembly                          |
| 7    | 228315          | Kit: Torch lead replacement, 6.1 m (20')         |
| 8    | 228316          | Kit: Torch lead replacement, 15.2 m (50')        |
|      | 228300          | Work lead with clamp, 6.1 m (20')                |
|      | 228307          | Work lead with clamp, 15.2 m (50')               |
| 9    | 128642          | Kit: T45v/T30v start switch replacement          |