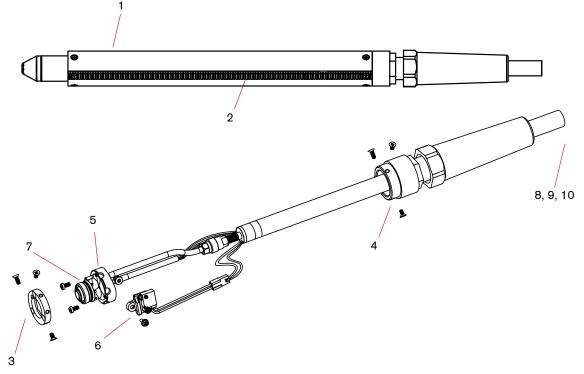

## T45m machine torch parts

| Item | Kit/Part number | Description                                         |
|------|-----------------|-----------------------------------------------------|
|      | 0880101         | T45m machine torch assembly with 7.6 m (25') leads  |
|      | 0880111         | T45m machine torch assembly with 10.7 m (35') leads |
|      | 0880121         | T45m machine torch assembly with 15.2 m (50') leads |
| 1    | 228228          | Kit: T45m positioning sleeve                        |
| 2    | 228229          | Kit: T45m removable gear rack                       |
| 3    | 228322          | Kit: Front mounting ring                            |
| 4    | 228323          | Kit: Rear mounting ring                             |
| 5    | 228320          | Kit: T45m torch body replacement                    |
| 6    | 228321          | Kit: T45m cap-sensor switch replacement             |
| 7    | 058503          | O-ring: torch body                                  |
| 8    | 228317          | T45m torch lead replacement, 7.6 m (25')            |
| 9    | 228318          | T45m torch lead replacement, 10.7 m (35')           |
| 10   | 228319          | T45m torch lead replacement, 15.2 m (50')           |
|      | 128650          | On/Off pendant for machine torch, 7.6 m (25')       |
|      | 128651          | On/Off pendant for machine torch, 15.2 m (50')      |
|      | 128652          | On/Off pendant for machine torch, 22.8 m (75')      |
|      | 228300          | Work lead with clamp, 6.1 m (20')                   |
|      | 228307          | Work lead with clamp, 15.2 m (50')                  |