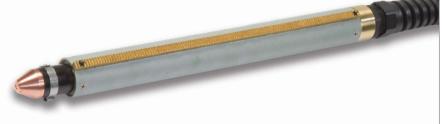

## T45m machine torch parts

For use with the Powermax45®



## T45m machine torch parts

| Item | Kit/Part number | Description                                         |
|------|-----------------|-----------------------------------------------------|
|      | 0880101         | T45m machine torch assembly with 7.6 m (25') leads  |
|      | 0880111         | T45m machine torch assembly with 10.7 m (35') leads |
|      | 0880121         | T45m machine torch assembly with 15.2 m (50') leads |
| 1    | 228228          | Kit: T45m positioning sleeve                        |
| 2    | 228229          | Kit: T45m removable gear rack                       |
| 3    | 228322          | Kit: Front mounting ring                            |
| 4    | 228323          | Kit: Rear mounting ring                             |
| 5    | 228320          | Kit: T45m tor