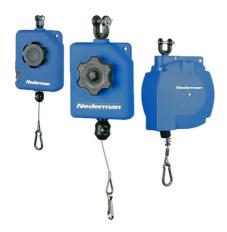

## Helps lift tools and reduces strain on operators

Series 810 balancer makes the tool weightless and minimizes the strain on the operator. The balancer comes in three different models and in nine weight classes, with a span from 0.5 kg to 10.9 kg (1 lb to 24 lb).

Covering material: composite.

- · Designed with safety-chain mounting point
- Convenient snap-type tool clip
- With clevis and pin shackle for quick and easy mounting

Product name

Balancer 810