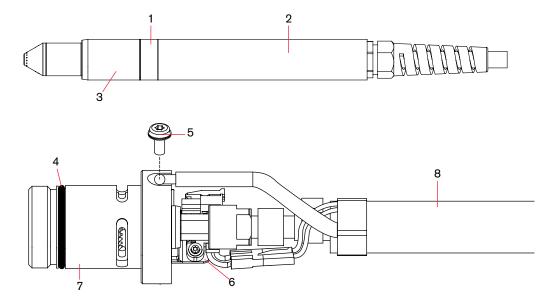

| Item   | Kit/Part number     | Description Description                                                      |
|--------|---------------------|------------------------------------------------------------------------------|
| Itelli |                     |                                                                              |
|        | 059519 <sup>1</sup> | Duramax Hyamp 180° full-length machine torch assembly with 4.6 m (15') lead  |
|        | 059520 <sup>1</sup> | Duramax Hyamp 180° full-length machine torch assembly with 7.6 m (25') lead  |
|        | 0595211             | Duramax Hyamp 180° full-length machine torch assembly with 10.7 m (35') lead |
|        | 0595221             | Duramax Hyamp 180° full-length machine torch assembly with 15 m (50') lead   |
|        | 0595231             | Duramax Hyamp 180° full-length machine torch assembly with 23 m (75') lead   |
| 1      | 428248              | Kit: Duramax Hyamp 180° machine torch coupler                                |
| 2      | 428144              | Kit: Duramax Hyamp 180° full-length machine torch positioning sleeve         |
| 3      | 428145              | Kit: Duramax Hyamp 180° machine torch mounting sleeve                        |
| 4      | 428253              | Kit: Duramax Hyamp O-ring (5)                                                |
| 5      | 075696              | Pilot terminal screw                                                         |
| 6      | 228720              | Kit: Duramax/Hyamp/MRT 180° machine torch cap-sensor switch                  |
| 7      | 428147              | Kit: Duramax Hyamp 180° machine torch main body                              |
| 8      | 428149              | Kit: Duramax Hyamp 180° machine torch lead, 4.6 m (15')                      |
| 8      | 428150              | Kit: Duramax Hyamp 180° machine torch lead, 7.6 m (25')                      |
| 8      | 428151              | Kit: Duramax Hyamp 180° machine torch lead, 10.7 m (35')                     |
| 8      | 428152              | Kit: Duramax Hyamp 180° machine torch lead, 15 m (50')                       |
| 8      | 428153              | Kit: Duramax Hyamp 180° machine torch lead, 23 m (75')                       |
|        | 428260              | Kit: Duramax and Duramax Hyamp torch quick disconnect repair (lead side)     |